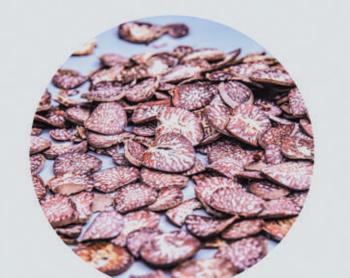

Manufacturer Of supari cutting machine

# Model M-10 (Low speed supari cutting machine)

ભુંગલી કટીગ

ડબલ કાપ કટીગ

મમરી કટીગ

Type of cutting

Weight

Height

Feature

Length

Width

Capacity

સિંગલ કાપ કટીંગ

| <b>1-10</b>     | 7 |
|-----------------|---|
| Rough & Chips   | 1 |
| 90 to 100 kg.   |   |
| 24" inch        | ] |
| w Energy , Good |   |
| ality           |   |

| 24" inch           |
|--------------------|
| Law Energy , Good  |
| Quality            |
| 25" inch           |
| 19" inch           |
| 6 to 8 kg per hour |

| Motor             | 0.5 HP single phase<br>1440 R.P.M                         |
|-------------------|-----------------------------------------------------------|
| Warranty          | 1 Year Motor                                              |
| Power Consumption | 1 unit per 4 hour                                         |
| Blade             | 1 single fatka,<br>1 double fatka,<br>1 extra main blade, |
| Accessories       | 1 Blade, Nut, washer,<br>stud, bolt and Tool<br>Kit       |
| Price with GST    | 38000 + 18%GST= 44840 /-                                  |