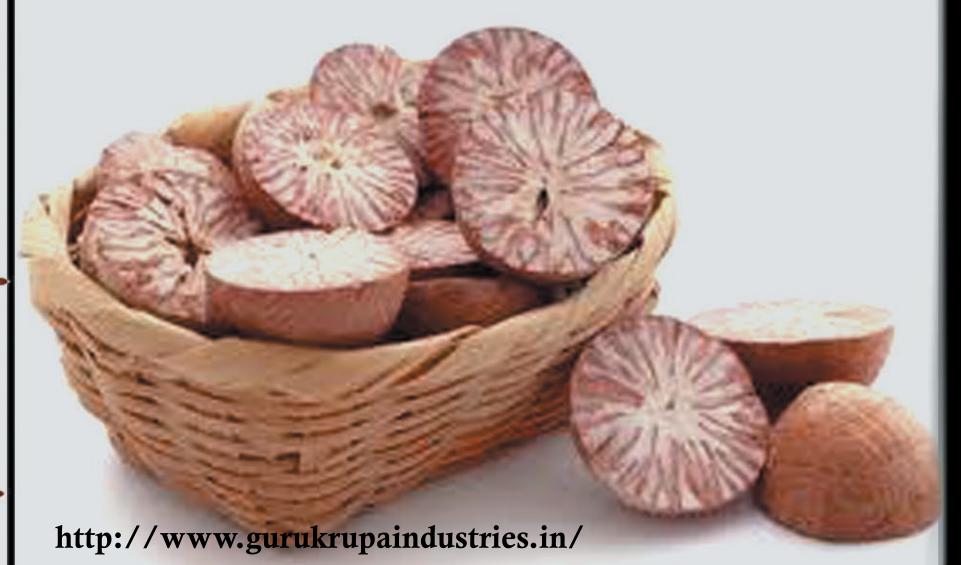

Manufacturer Of supari cutting machine

#### About us

We take pride in introducing ourselves as one of India's leading manufacturers and traders of Areca Nut (Betel Nut, Supari) Cutting Machine.All the products are developed in such a way to obtain higher level of performance by reliability, durability and inter changeability. Our endeavor has always been to offer a product that is tech savvy and performance oriented, which could meet highest level of satisfaction to our customers. We aim to reach the acme of perfection by engineering products that are not only innovative but also high in quality. We have more than 16 years of experience in the industry.

### company profile

Gurukrupa Industries were established in the year 1996 with an aim of high ambitions and to manufacture products with high precision and high quality. At present more than 650 machines are running successfully all over the India. The company is locate in highly grown industrial zone of Rajkot city which is India swell known city for tool and machinery industry. The company is ready to undertake any challenge from design concepts to the manufacturing, erection and commissioning of any type of extra heavy duty Areca nut cutting machines. The company manufactures Various type of Areca Nut Cutting Machine, with all genuine components and all our products is being prepared under the skill workers to maintain quality always. As regards for QUALITY, company is always in keen interest to follow the suggestion of valued buyers / users and providing all technical requirements in all respect.