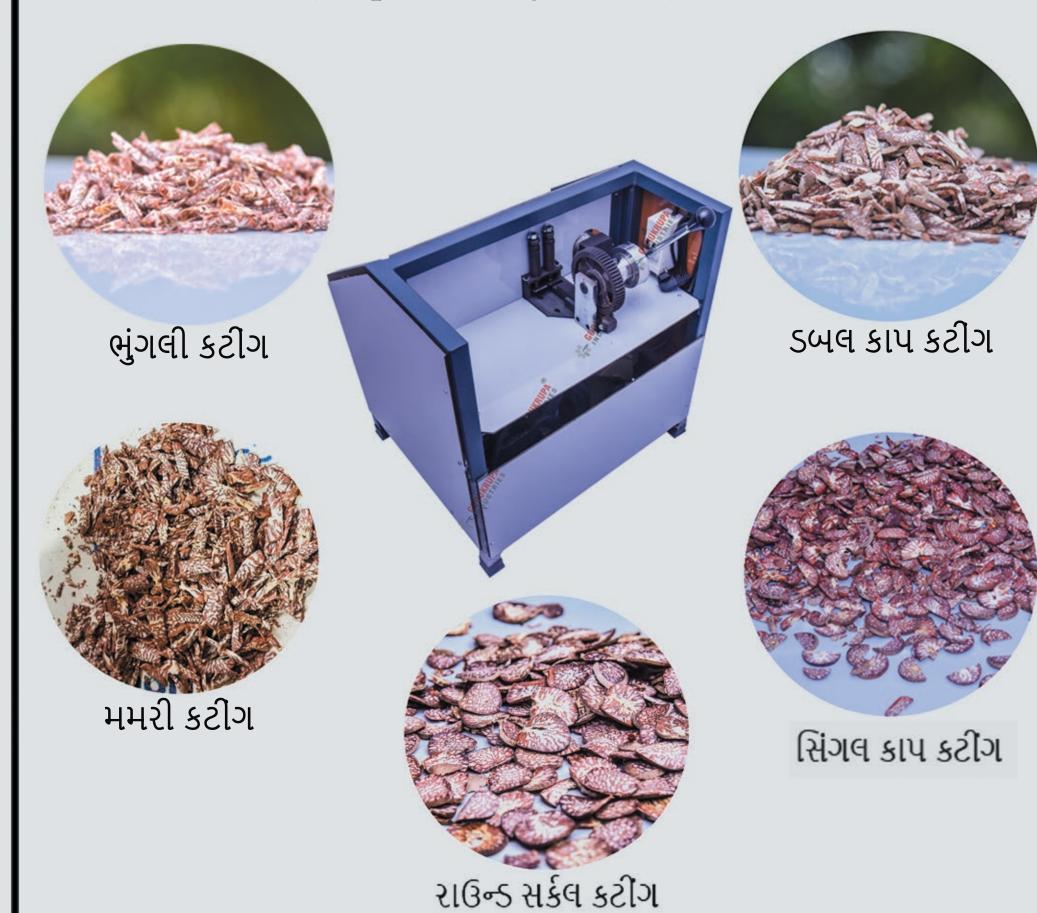

# Model M – 20 (M- 20 high speed supari cutting machine)

રાઉન્ડ સર્કલ કટીંગ

| Model M- 20                  |  |  |
|------------------------------|--|--|
| Rough & Chips                |  |  |
| 100 to 110 kg.               |  |  |
| 0.35 to 4 mm                 |  |  |
| 24" inch                     |  |  |
| Law Energy , Good<br>Quality |  |  |
| 25" inch                     |  |  |
| 19" inch                     |  |  |
| 8 to 12 kg per hour          |  |  |
|                              |  |  |

| Warranty          | 1 Year Motor            |
|-------------------|-------------------------|
| Power Consumption | 1 unit per 4 hour       |
| Blade             | 1 single fatka,         |
|                   | 1 double fatka,         |
|                   | 1 extra main blade,     |
|                   | 1 Blade, Nut, washer,   |
| Accessories       | stud, bolt and Tool Kit |
| Body              | Frame pipe,             |
|                   | ind. sheet              |
| Price with GST    | 46000 + 18%GST=54280 /- |