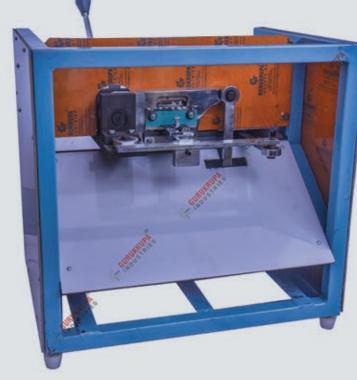

# Model M-10 (Low speed supari cutting machine)

ભુંગલી કટીગ

ડબલ કાપ કટીગ

મમરી કટીગ

Type of cutting

Weight

Height

Feature

Length

Width

Capacity

સિંગલ કાપ કટીંગ

| <b>1-10</b>     | 7 |
|-----------------|---|
| Rough & Chips   | 1 |
| 90 to 100 kg.   |   |
| 24" inch        | ] |
| w Energy , Good |   |
| ality           |   |

| 24" inch           |
|--------------------|
| Law Energy , Good  |
| Quality            |
| 25" inch           |
| 19" inch           |
| 6 to 8 kg per hour |

| Motor             | 0.5 HP single phase<br>1440 R.P.M                         |
|-------------------|-----------------------------------------------------------|
| Warranty          | 1 Year Motor                                              |
| Power Consumption | 1 unit per 4 hour                                         |
| Blade             | 1 single fatka,<br>1 double fatka,<br>1 extra main blade, |
| Accessories       | 1 Blade, Nut, washer,<br>stud, bolt and Tool<br>Kit       |
| Price with GST    | 38000 + 18%GST= 44840 /-                                  |

Model M-10