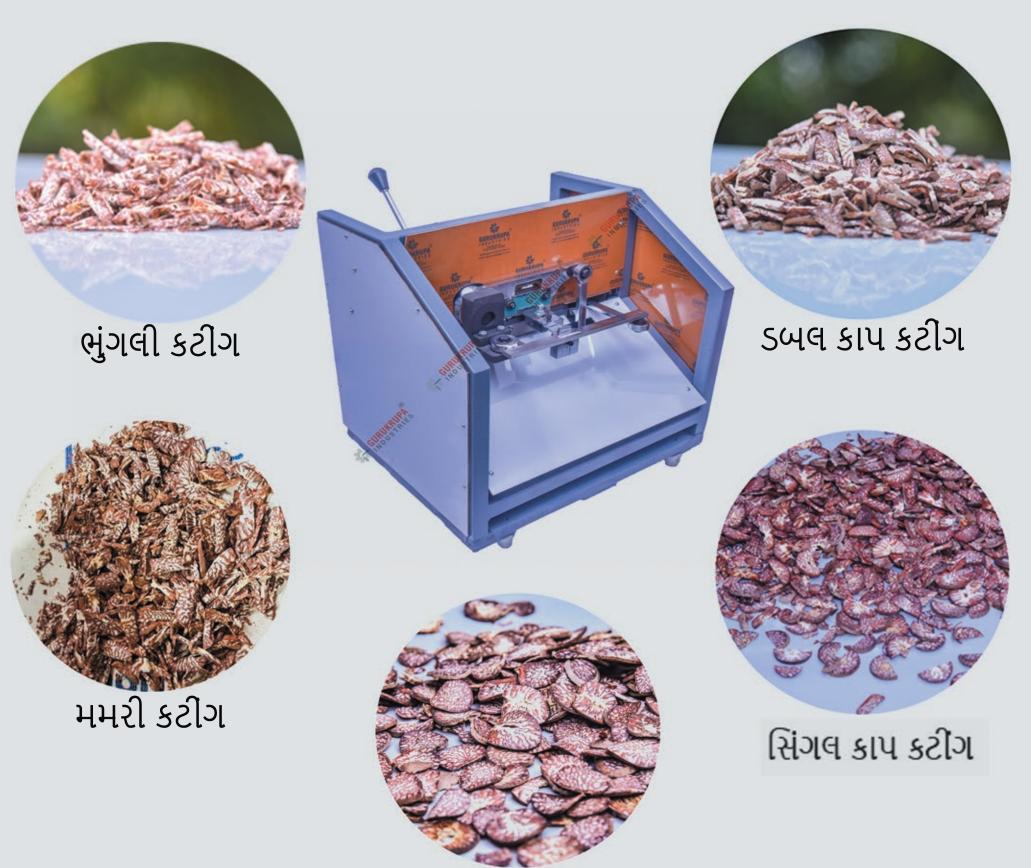

# Model M-10 (Low speed supari cutting machine)

ભુંગલી કટીગ

ડબલ કાપ કટીગ

મમરી કટીગ

Type of cutting

Weight

Height

Feature

Length

Width

Capacity

સિંગલ કાપ કટીંગ

| <b>1-10</b>     | 7 |
|-----------------|---|
| Rough & Chips   | 1 |
| 90 to 100 kg.   |   |
| 24" inch        | ] |
| w Energy , Good |   |
| ality           |   |

| 24" inch           |
|--------------------|
| Law Energy , Good  |
| Quality            |
| 25" inch           |
| 19" inch           |
| 6 to 8 kg per hour |

| Motor             | 0.5 HP single phase<br>1440 R.P.M                         |
|-------------------|-----------------------------------------------------------|
| Warranty          | 1 Year Motor                                              |
| Power Consumption | 1 unit per 4 hour                                         |
| Blade             | 1 single fatka,<br>1 double fatka,<br>1 extra main blade, |
| Accessories       | 1 Blade, Nut, washer,<br>stud, bolt and Tool<br>Kit       |
| Price with GST    | 38000 + 18%GST= 44840 /-                                  |