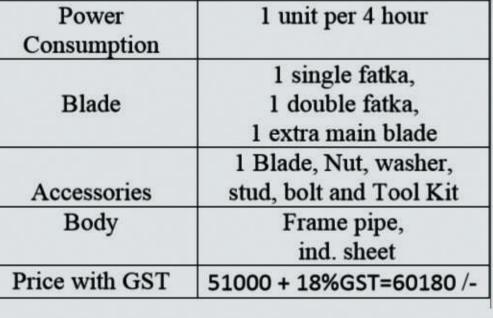

### Model M – 30 (2 supari Cutting machine)

| Model M-30           |                                   |  |
|----------------------|-----------------------------------|--|
| Type of cutting      | Rough & Chips                     |  |
| Weight               | 120 to 140 kg.                    |  |
| Cutting<br>thickness | 0.35 to 4 mm                      |  |
| Height               | 24" inch                          |  |
| Feature              | Law Energy , Good Quality         |  |
| Length               | 25" inch                          |  |
| Width                | 19" inch                          |  |
| Capacity             | 15 to 18 kg per hour              |  |
| Motor                | 0.5 HP single phase 1440<br>R.P.M |  |

| Warranty             | 1 Year Motor                                     |
|----------------------|--------------------------------------------------|
| Power<br>Consumption | 1 unit per 4 hour                                |
|                      | 1 single fatka,                                  |
| Blade                | 1 double fatka,                                  |
|                      | 1 extra main blade,                              |
| Accessories          | 1 Blade, Nut, washer, stud,<br>bolt and Tool Kit |
| Body                 | Frame pipe,<br>ind. sheet                        |
| Price with GST       | 50000 + 18%GST= 59000 /-                         |