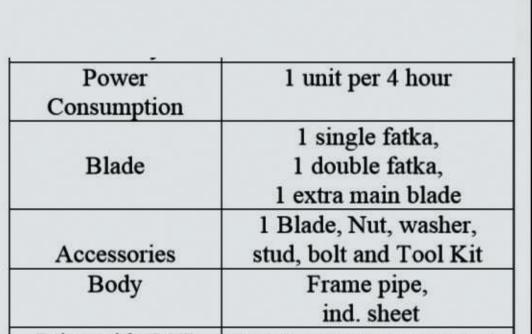

# Model M – 20 (M- 20 high speed supari cutting machine)

રાઉન્ડ સર્કલ કટીંગ

| Model M- 20                  |  |  |
|------------------------------|--|--|
| Rough & Chips                |  |  |
| 100 to 110 kg.               |  |  |
| 0.35 to 4 mm                 |  |  |
| 24" inch                     |  |  |
| Law Energy , Good<br>Quality |  |  |
| 25" inch                     |  |  |
| 19" inch                     |  |  |
| 8 to 12 kg per hour          |  |  |
|                              |  |  |

| Warranty          | 1 Year Motor            |
|-------------------|-------------------------|
| Power Consumption | 1 unit per 4 hour       |
| Blade             | 1 single fatka,         |
|                   | 1 double fatka,         |
|                   | 1 extra main blade,     |
|                   | 1 Blade, Nut, washer,   |
| Accessories       | stud, bolt and Tool Kit |
| Body              | Frame pipe,             |
|                   | ind. sheet              |
| Price with GST    | 46000 + 18%GST=54280 /- |