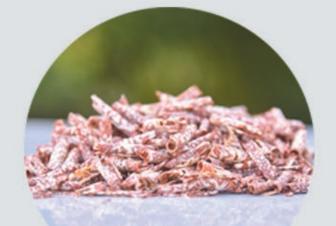

# Model M-10 (Low speed supari cutting machine)

ભુંગલી કટીગ

ડબલ કાપ કટીગ

મમરી કટીગ

Type of cutting

Weight

Height

Feature

Length

Width

Capacity

સિંગલ કાપ કટીંગ

| <b>1-10</b>     | 7 |
|-----------------|---|
| Rough & Chips   | 1 |
| 90 to 100 kg.   |   |
| 24" inch        | ] |
| w Energy , Good |   |
| ality           |   |

| 24" inch           |
|--------------------|
| Law Energy , Good  |
| Quality            |
| 25" inch           |
| 19" inch           |
| 6 to 8 kg per hour |

| Motor             | 0.5 HP single phase<br>1440 R.P.M                         |
|-------------------|-----------------------------------------------------------|
| Warranty          | 1 Year Motor                                              |
| Power Consumption | 1 unit per 4 hour                                         |
| Blade             | 1 single fatka,<br>1 double fatka,<br>1 extra main blade, |
| Accessories       | 1 Blade, Nut, washer,<br>stud, bolt and Tool<br>Kit       |
| Price with GST    | 38000 + 18%GST= 44840 /-                                  |